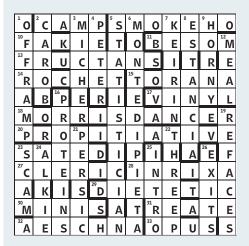

## Azed No. 2,438 solution & notes

Across 5, OK in anag.; ref. Australian cricket ground; 11, i.e. (ro)bes (ro)om; 13, tan (vb) in scurf (rev.); 14, cf. troche; 20, vita I tip (all rev.) in anag.; 27, cf. circle; 28, INRI + X + a; 29, die t + cite (rev.); 30, minis(try); ref. RU score.

Down 3, I c he in MR (qv); 8, anag. + ai/c (rev.) & lit.; 19, ref + aces; see zebra; 21, rep (rev.) + alternate letters; 23, scam(pi); 24, k (= kilo) in a lie.